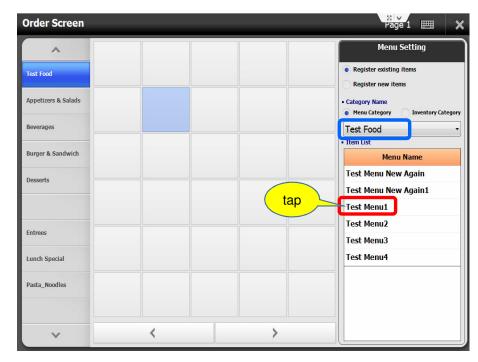

# **Menu Category**

✓ Menu Copy Button It's helpful to enter for items that have similar name

✓ Menu Copy Button is Toggle

Menu Category Design

Menu Category Design

Menu Design

Menu Category Font Size

Menu Font & Color Menu Group Design Setting 15 Chicken Salad 5.00 **Test Food** Appetizer... Menu Design Setting Corn salad 5.99 Curry bread 5.99 **Beverages** • Font Color Burger &... Desserts **Entrees** Lunch Sp... Pasta\_No...