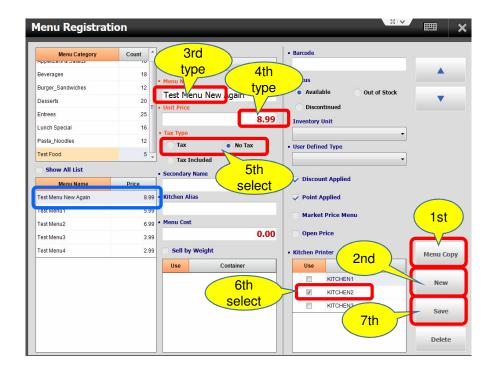

# **Menu Category**

✓ Menu Copy Button It's helpful to enter for items that have similar name

✓ Menu Copy Button is Toggle

Menu Category Design

Menu Category Design

Menu Design

Menu Category Font Size

Menu Font & Color Menu Group Design Setting 15 Chicken Salad 5.00 **Test Food** Appetizer... Menu Design Setting Corn salad 5.99 Curry bread 5.99 **Beverages** • Font Color Burger &... Desserts **Entrees** Lunch Sp... Pasta\_No...