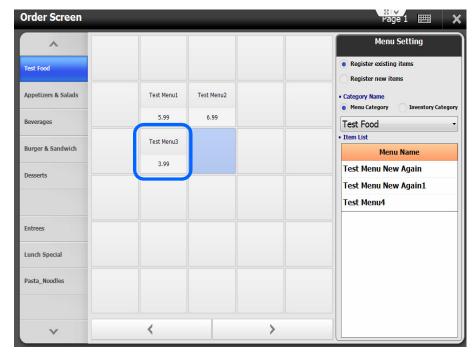

# **Menu Category**

✓ Menu Copy Button It's helpful to enter for items that have similar name

✓ Menu Copy Button is Toggle

Menu Category Design

Menu Category Design

Menu Design

Menu Category Font Size

Menu Font & Color Menu Group Design Setting 15 Chicken Salad 5.00 **Test Food** Appetizer... Menu Design Setting Corn salad 5.99 Curry bread 5.99 **Beverages** • Font Color Burger &... Desserts **Entrees** Lunch Sp... Pasta\_No...