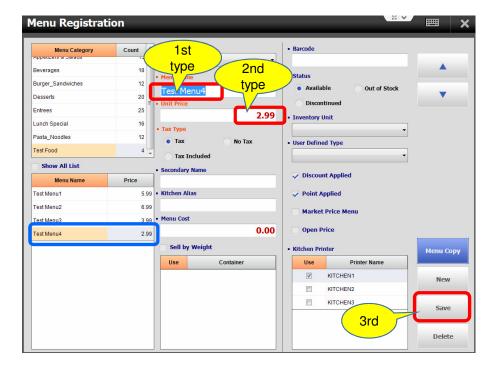

# **Menu Category**

✓ Menu Copy Button It's helpful to enter for items that have similar name

✓ Menu Copy Button is Toggle

Menu Category Design

Menu Category Design

Menu Design

Menu Category Font Size

Menu Font & Color Menu Group Design Setting 15 Chicken Salad 5.00 **Test Food** Appetizer... Menu Design Setting Corn salad 5.99 Curry bread 5.99 **Beverages** • Font Color Burger &... Desserts **Entrees** Lunch Sp... Pasta\_No...