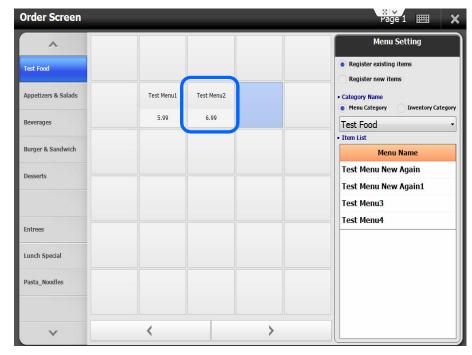

# **Menu Category**

✓ Menu Copy Button It's helpful to enter for items that have similar name

✓ Menu Copy Button is Toggle

Menu Category Design

Menu Category Design

Menu Design

Menu Category Font Size

Menu Font & Color Menu Group Design Setting 15 Chicken Salad 5.00 **Test Food** Appetizer... Menu Design Setting Corn salad 5.99 Curry bread 5.99 **Beverages** • Font Color Burger &... Desserts **Entrees** Lunch Sp... Pasta\_No...