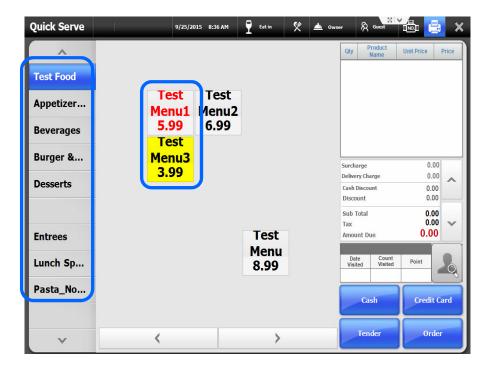

Menu Category Font Color

Menu Category Font Color

Menu Font Size

Menu Font & Color Menu Group Design Setting ^ 15 **Test Food** ■ Font Color Test Test Appetizer... lenu2 Menu1 Menu Design Setting 6.99 5.99 **Beverages** 20 🛊 ■ Font Color Burger &... Menu3 3.99 Desserts Test **Entrees** Menu Lunch Sp... 8.99 Pasta\_No... >

Menu Font Color

^ **Test Food** tap ■ Font Color Test Test Appetizer... Menu1 Menu2 Menu Design Setting 6.99 5.99 **Beverages** 20 🛊 Test Burger &... Menu3 3.99 ■ Button Color Desserts Test **Entrees** Menu Lunch Sp... 8.99 Pasta\_No... >