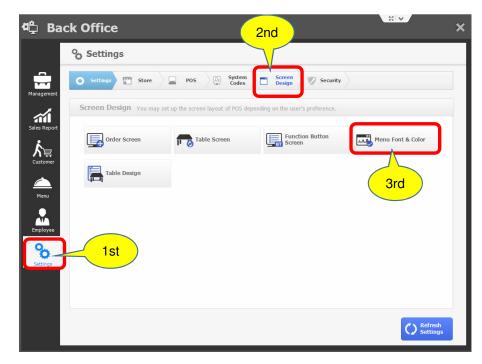

# **QUICK GUIDE**

(Menu Setting & Order Screen Design)

- 1. Menu Category
- 2. Menu Registration
- 3. Order Screen Design
- 4. Menu Font & Color