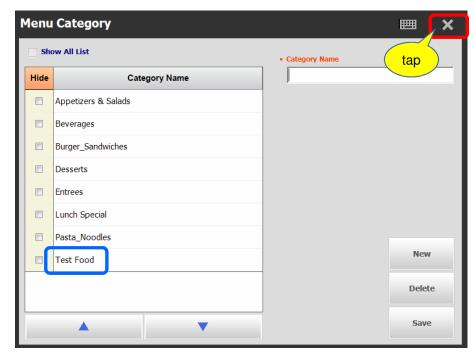

# **Menu Category**

✓ Menu Copy Button It's helpful to enter for items that have similar name

✓ Menu Copy Button is Toggle

Menu Category Design

Menu Category Design

Menu Design

Menu Category Font Size

Menu Font & Color Menu Group Design Setting 15 Chicken Salad 5.00 **Test Food** Appetizer... Menu Design Setting Corn salad 5.99 Curry bread 5.99 **Beverages** • Font Color Burger &... Desserts **Entrees** Lunch Sp... Pasta\_No...