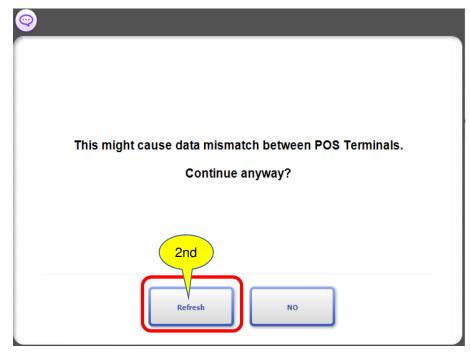

Food** Appetizer... Menu Design Setting Corn salad 5.99 Curry bread 5.99 **Beverages** • Font Color Burger &... Desserts **Entrees** Lunch Sp... Pasta\_No...

Menu Category Font Color

Menu Category Font Color



Menu Font Size



Menu Font & Color Menu Group Design Setting ^ 15 **Test Food** ■ Font Color Test Test Appetizer... lenu2 Menu1 Menu Design Setting 6.99 5.99 **Beverages** 20 🛊 ■ Font Color Burger &... Menu3 3.99 Desserts Test **Entrees** Menu Lunch Sp... 8.99 Pasta\_No... >

Menu Font Color



^ **Test Food** tap ■ Font Color Test Test Appetizer... Menu1 Menu2 Menu Design Setting 6.99 5.99 **Beverages** 20 🛊 Test Burger &... Menu3 3.99 ■ Button Color Desserts Test **Entrees** Menu Lunch Sp... 8.99 Pasta\_No... >

Menu Group Design Set

❖ Menu Button Color

Menu Button Color