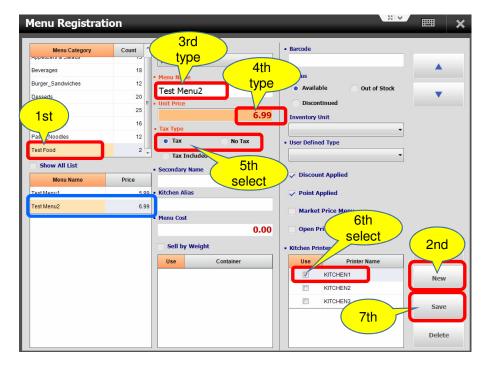

# **Menu Category**

✓ Menu Copy Button It's helpful to enter for items that have similar name

✓ Menu Copy Button is Toggle

Menu Category Design

Menu Category Design

Menu Design

Menu Category Font Size

Menu Font & Color Menu Group Design Setting 15 Chicken Salad 5.00 **Test Food** Appetizer... Menu Design Setting Corn salad 5.99 Curry bread 5.99 **Beverages** • Font Color Burger &... Desserts **Entrees** Lunch Sp... Pasta\_No...