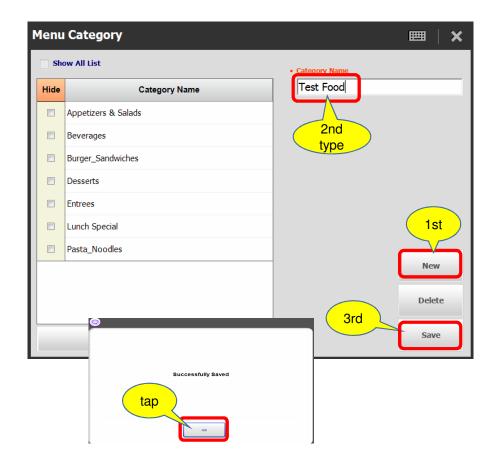

# **Menu Category**

✓ Menu Copy Button It's helpful to enter for items that have similar name

✓ Menu Copy Button is Toggle

Menu Category Design

Menu Category Design

Menu Design

Menu Category Font Size

Menu Font & Color Menu Group Design Setting 15 Chicken Salad 5.00 **Test Food** Appetizer... Menu Design Setting Corn salad 5.99 Curry bread 5.99 **Beverages** • Font Color Burger &... Desserts **Entrees** Lunch Sp... Pasta\_No...