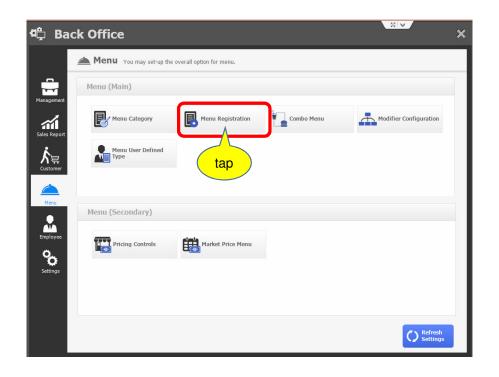

# **QUICK GUIDE**

(Menu Setting & Order Screen Design)

- 1. Menu Category
- 2. Menu Registration
- 3. Order Screen Design
- 4. Menu Font & Color

# **Menu Category**





# **Menu Category**













✓ Menu Copy Button It's helpful to enter for items that have similar name





✓ Menu Copy Button is Toggle















Menu Category Design

Menu Category Design





Menu Design























Menu Category Font Size



Menu Font & Color Menu Group Design Setting 15 Chicken Salad 5.00 **Test Food** Appetizer... Menu Design Setting Corn salad 5.99 Curry bread 5.99 **Beverages** • Font Color Burger &... Desserts **Entrees** Lunch Sp... Pasta\_No...

Menu Category Font Color

Menu Category Font Color



Menu Font Size



Menu Font & Color Menu Group Design Setting ^ 15 **Test Food** ■ Font Color Test Test Appetizer... lenu2 Menu1 Menu Design Setting 6.99 5.99 **Beverages** 20 🛊 ■ Font Color Burger &... Menu3 3.99 Desserts Test **Entrees** Menu Lunch Sp... 8.99 Pasta\_No..