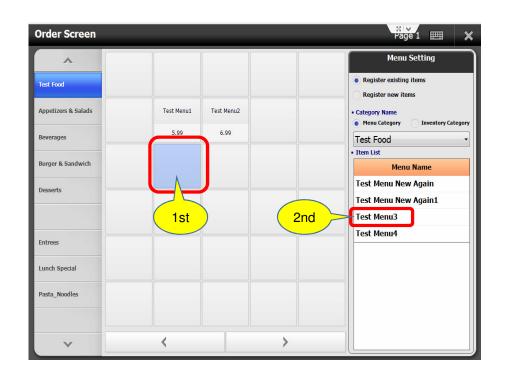

# **Menu Category**

✓ Menu Copy Button It's helpful to enter for items that have similar name

✓ Menu Copy Button is Toggle

Menu Category Design

Menu Category Design

Menu Design

Menu Category Font Size

Menu Font & Color Menu Group Design Setting 15 Chicken Salad 5.00 **Test Food** Appetizer... Menu Design Setting Corn salad 5.99 Curry bread 5.99 **Beverages** • Font Color Burger &... Desserts **Entrees** Lunch Sp... Pasta\_No...