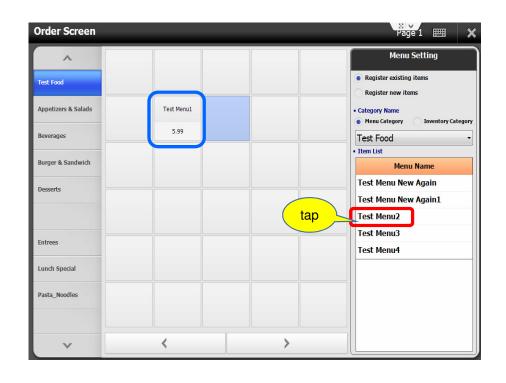

# **Menu Category**

✓ Menu Copy Button It's helpful to enter for items that have similar name

✓ Menu Copy Button is Toggle

Menu Category Design

Menu Category Design

Menu Design

Menu Category Font Size

Menu Font & Color Menu Group Design Setting 15 Chicken Salad 5.00 **Test Food** Appetizer... Menu Design Setting Corn salad 5.99 Curry bread 5.99 **Beverages** • Font Color Burger &... Desserts **Entrees** Lunch Sp... Pasta\_No...