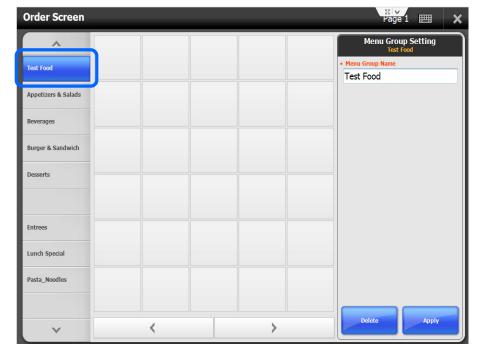

# **Menu Category**

✓ Menu Copy Button It's helpful to enter for items that have similar name

✓ Menu Copy Button is Toggle

Menu Category Design

Menu Category Design

Menu Design

Menu Category Font Size

Menu Font & Color Menu Group Design Setting 15 Chicken Salad 5.00 **Test Food** Appetizer... Menu Design Setting Corn salad 5.99 Curry bread 5.99 **Beverages** • Font Color Burger &... Desserts **Entrees** Lunch Sp... Pasta\_No...