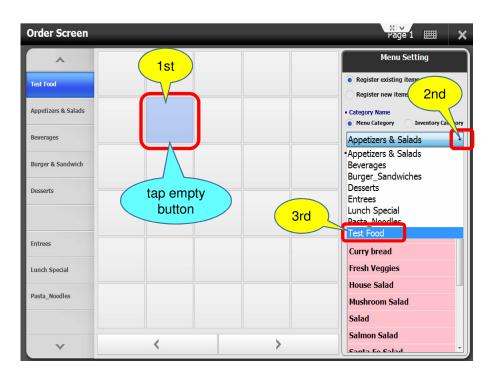

# **Menu Category**

✓ Menu Copy Button It's helpful to enter for items that have similar name

✓ Menu Copy Button is Toggle

Menu Category Design

Menu Category Design

Menu Design

Menu Category Font Size

Menu Font & Color Menu Group Design Setting 15 Chicken Salad 5.00 **Test Food** Appetizer... Menu Design Setting Corn salad 5.99 Curry bread 5.99 **Beverages** • Font Color Burger &... Desserts **Entrees** Lunch Sp... Pasta\_No...