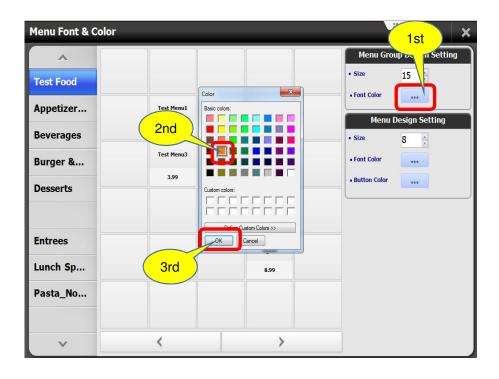

Menu Category Font Color

Menu Category Font Color

Menu Font Size

Menu Font & Color Menu Group Design Setting ^ 15 **Test Food** ■ Font Color Test Test Appetizer... lenu2 Menu1 Menu Design Setting 6.99 5.99 **Beverages** 20 🛊 ■ Font Color Burger &... Menu3 3.99 Desserts Test **Entrees** Menu Lunch Sp... 8.99 Pasta\_No... >