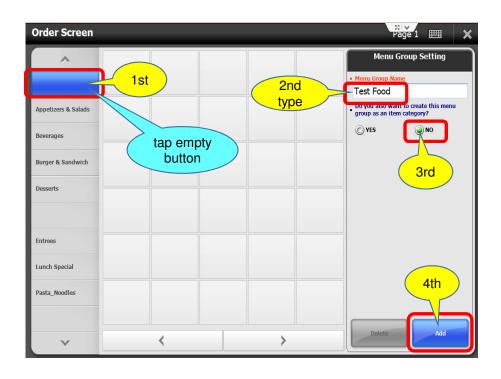

# **Menu Category**

✓ Menu Copy Button It's helpful to enter for items that have similar name

✓ Menu Copy Button is Toggle

Menu Category Design

Menu Category Design

Menu Design

Menu Category Font Size

Menu Font & Color Menu Group Design Setting 15 Chicken Salad 5.00 **Test Food** Appetizer... Menu Design Setting Corn salad 5.99 Curry bread 5.99 **Beverages** • Font Color Burger &... Desserts **Entrees** Lunch Sp... Pasta\_No...