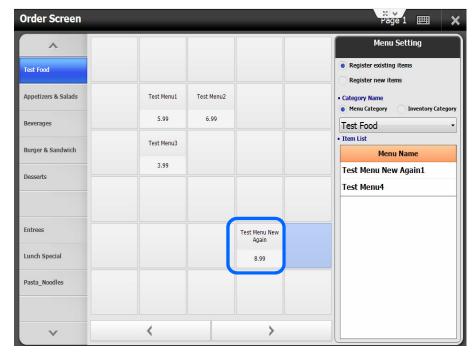

# **Menu Category**

✓ Menu Copy Button It's helpful to enter for items that have similar name

✓ Menu Copy Button is Toggle

Menu Category Design

Menu Category Design

Menu Design

Menu Category Font Size

Menu Font & Color Menu Group Design Setting 15 Chicken Salad 5.00 **Test Food** Appetizer... Menu Design Setting Corn salad 5.99 Curry bread 5.99 **Beverages** • Font Color Burger &... Desserts **Entrees** Lunch Sp... Pasta\_No...