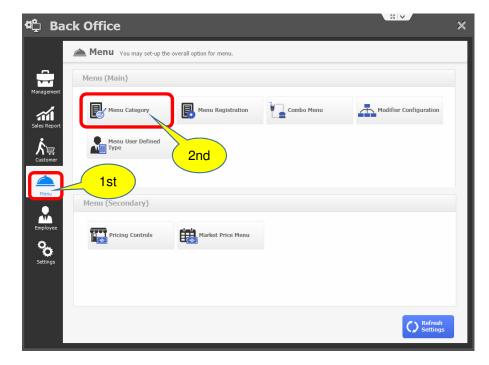

# **Menu Category**

# **Menu Category**

✓ Menu Copy Button It's helpful to enter for items that have similar name

✓ Menu Copy Button is Toggle

Menu Category Design

Menu Category Design

Menu Design

Menu Category Font Size

Menu Font & Color Menu Group Design Setting 15 Chicken Salad 5.00 **Test Food** Appetizer... Menu Design Setting Corn salad 5.99 Curry bread 5.99 **Beverages** • Font Color Burger &... Desserts **Entrees** Lunch Sp... Pasta\_No...