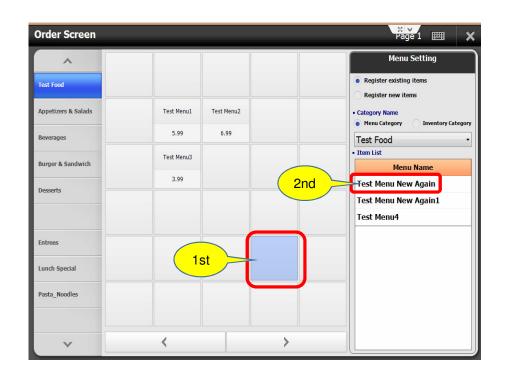

# **Menu Category**

✓ Menu Copy Button It's helpful to enter for items that have similar name

✓ Menu Copy Button is Toggle

Menu Category Design

Menu Category Design

Menu Design

Menu Category Font Size

Menu Font & Color Menu Group Design Setting 15 Chicken Salad 5.00 **Test Food** Appetizer... Menu Design Setting Corn salad 5.99 Curry bread 5.99 **Beverages** • Font Color Burger &... Desserts **Entrees** Lunch Sp... Pasta\_No...