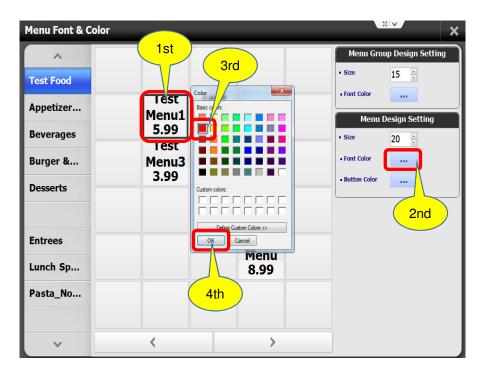

Menu Category Font Color

Menu Category Font Color

Menu Font Size

Menu Font & Color Menu Group Design Setting ^ 15 **Test Food** ■ Font Color Test Test Appetizer... lenu2 Menu1 Menu Design Setting 6.99 5.99 **Beverages** 20 🛊 ■ Font Color Burger &... Menu3 3.99 Desserts Test **Entrees** Menu Lunch Sp... 8.99 Pasta\_No... >

Menu Font Color

^ **Test Food** tap ■ Font Color Test Test Appetizer... Menu1 Menu2 Menu Design Setting 6.99 5.99 **Beverages** 20 🛊 Test Burger &... Menu3 3.99 ■ Button Color Desserts Test **Entrees** Menu Lunch Sp... 8.99 Pasta\_No... >