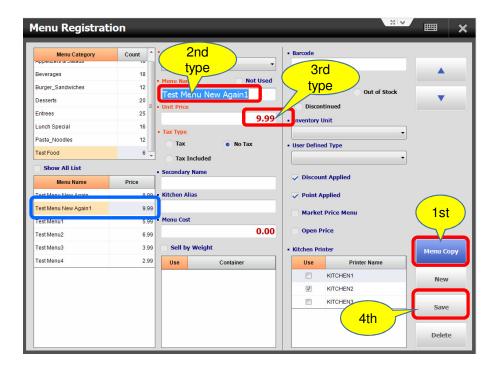

# **Menu Category**

✓ Menu Copy Button It's helpful to enter for items that have similar name

✓ Menu Copy Button is Toggle

Menu Category Design

Menu Category Design

Menu Design

Menu Category Font Size

Menu Font & Color Menu Group Design Setting 15 Chicken Salad 5.00 **Test Food** Appetizer... Menu Design Setting Corn salad 5.99 Curry bread 5.99 **Beverages** • Font Color Burger &... Desserts **Entrees** Lunch Sp... Pasta\_No...