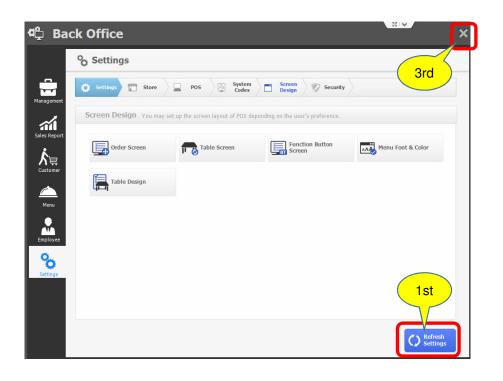

st Food** Appetizer... Menu Design Setting Corn salad 5.99 Curry bread 5.99 **Beverages** • Font Color Burger &... Desserts **Entrees** Lunch Sp... Pasta\_No...

Menu Category Font Color

Menu Category Font Color



Menu Font Size



Menu Font & Color Menu Group Design Setting ^ 15 **Test Food** ■ Font Color Test Test Appetizer... lenu2 Menu1 Menu Design Setting 6.99 5.99 **Beverages** 20 🛊 ■ Font Color Burger &... Menu3 3.99 Desserts Test **Entrees** Menu Lunch Sp... 8.99 Pasta\_No... >

Menu Font Color



^ **Test Food** tap ■ Font Color Test Test Appetizer... Menu1 Menu2 Menu Design Setting 6.99 5.99 **Beverages** 20 🛊 Test Burger &... Menu3 3.99 ■ Button Color Desserts Test **Entrees** Menu Lunch Sp... 8.99 Pasta\_No... >

Menu Group Design Set

❖ Menu Button Color

Menu Button Color