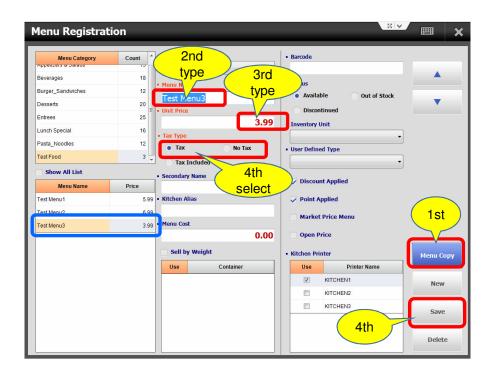

# **Menu Category**

✓ Menu Copy Button It's helpful to enter for items that have similar name

✓ Menu Copy Button is Toggle

Menu Category Design

Menu Category Design

Menu Design

Menu Category Font Size

Menu Font & Color Menu Group Design Setting 15 Chicken Salad 5.00 **Test Food** Appetizer... Menu Design Setting Corn salad 5.99 Curry bread 5.99 **Beverages** • Font Color Burger &... Desserts **Entrees** Lunch Sp... Pasta\_No...