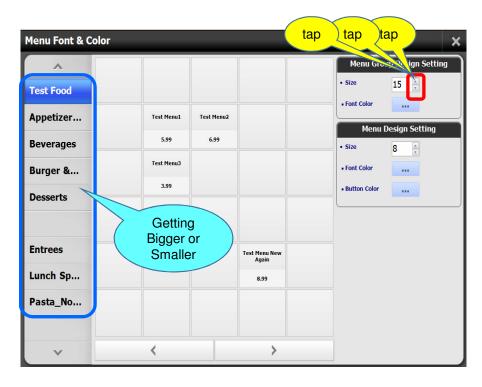

# **Menu Category**

✓ Menu Copy Button It's helpful to enter for items that have similar name

✓ Menu Copy Button is Toggle

Menu Category Design

Menu Category Design

Menu Design

Menu Category Font Size

Menu Font & Color Menu Group Design Setting 15 Chicken Salad 5.00 **Test Food** Appetizer... Menu Design Setting Corn salad 5.99 Curry bread 5.99 **Beverages** • Font Color Burger &... Desserts **Entrees** Lunch Sp... Pasta\_No...