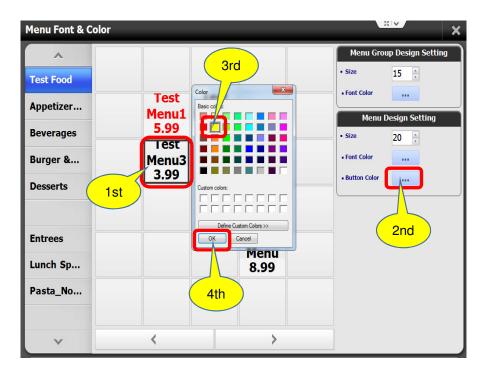

Menu Font Color

^ **Test Food** tap ■ Font Color Test Test Appetizer... Menu1 Menu2 Menu Design Setting 6.99 5.99 **Beverages** 20 🛊 Test Burger &... Menu3 3.99 ■ Button Color Desserts Test **Entrees** Menu Lunch Sp... 8.99 Pasta\_No... >

Menu Group Design Set

❖ Menu Button Color

Menu Button Color