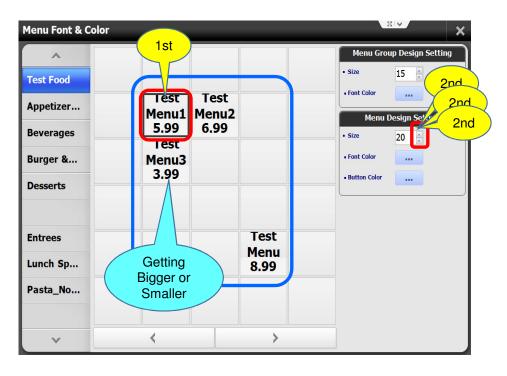

Menu Font Color

^ **Test Food** tap ■ Font Color Test Test Appetizer... Menu1 Menu2 Menu Design Setting 6.99 5.99 **Beverages** 20 🛊 Test Burger &... Menu3 3.99 ■ Button Color Desserts Test **Entrees** Menu Lunch Sp... 8.99 Pasta\_No... >